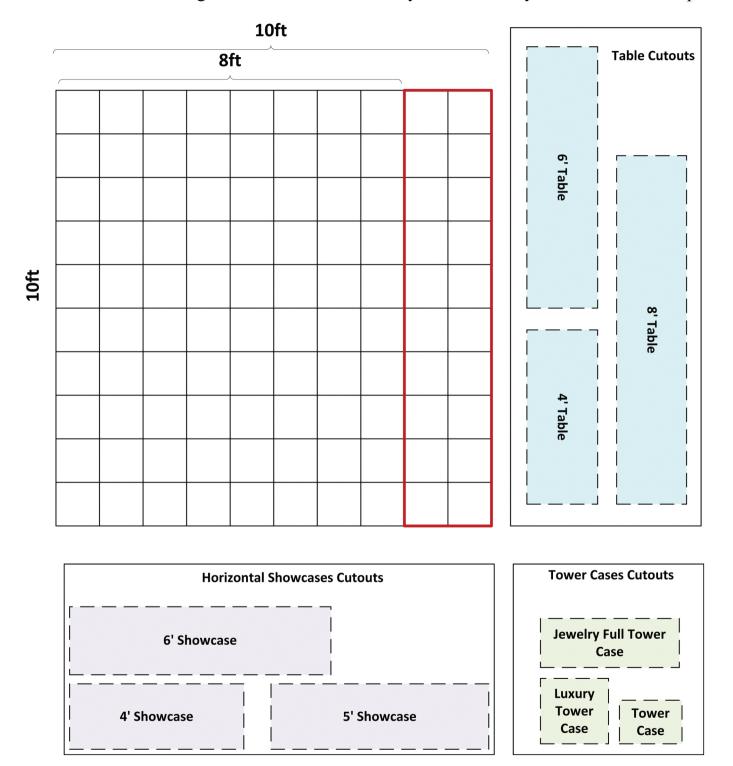

### **JOGS TUCSON GEM AND JEWELRY SHOW BOOTH LAYOUT**

Please use the grid below to illustrate how you would like your booth to be set up

### All Standard 10 x 8 or 10 x 10 booths include:

1 x 6 ft Draped Table, 1 x 8 ft Draped Table, 2 Chairs, 1 Trash Can and 500 W Electricity