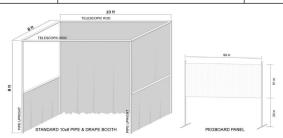

### Deadline to receive discounted rates is November 30.

| No. | Туре                                                       | Diagram                                                                                                                                                                                                                                                                                                                                                                                                                                                                                                                                                                                                                                                                                                                                                                                                                                                                                                                                                                                                                                                                                                                                                                                                                                                                                                                                                                                                                                                                                                                                                                                                                                                                                                                                                                                                                                                                                                                                                                                                                                                                                                                       | Length                                       | QTY    | Floor Price | Total |
|-----|------------------------------------------------------------|-------------------------------------------------------------------------------------------------------------------------------------------------------------------------------------------------------------------------------------------------------------------------------------------------------------------------------------------------------------------------------------------------------------------------------------------------------------------------------------------------------------------------------------------------------------------------------------------------------------------------------------------------------------------------------------------------------------------------------------------------------------------------------------------------------------------------------------------------------------------------------------------------------------------------------------------------------------------------------------------------------------------------------------------------------------------------------------------------------------------------------------------------------------------------------------------------------------------------------------------------------------------------------------------------------------------------------------------------------------------------------------------------------------------------------------------------------------------------------------------------------------------------------------------------------------------------------------------------------------------------------------------------------------------------------------------------------------------------------------------------------------------------------------------------------------------------------------------------------------------------------------------------------------------------------------------------------------------------------------------------------------------------------------------------------------------------------------------------------------------------------|----------------------------------------------|--------|-------------|-------|
|     | Draped Table                                               |                                                                                                                                                                                                                                                                                                                                                                                                                                                                                                                                                                                                                                                                                                                                                                                                                                                                                                                                                                                                                                                                                                                                                                                                                                                                                                                                                                                                                                                                                                                                                                                                                                                                                                                                                                                                                                                                                                                                                                                                                                                                                                                               | 4 ft                                         |        | \$70        |       |
| 1   | 30 in (2.5 ft Tall)                                        | A STATE OF THE PROPERTY OF THE PARTY OF THE | 6 ft                                         |        | \$75        |       |
|     | 24 in (2 ft Wide)                                          |                                                                                                                                                                                                                                                                                                                                                                                                                                                                                                                                                                                                                                                                                                                                                                                                                                                                                                                                                                                                                                                                                                                                                                                                                                                                                                                                                                                                                                                                                                                                                                                                                                                                                                                                                                                                                                                                                                                                                                                                                                                                                                                               | 8 ft                                         |        | \$80        |       |
|     | Draped Table<br>29 in (2.4 ft Tall)<br>24 in (2 ft Wide)   |                                                                                                                                                                                                                                                                                                                                                                                                                                                                                                                                                                                                                                                                                                                                                                                                                                                                                                                                                                                                                                                                                                                                                                                                                                                                                                                                                                                                                                                                                                                                                                                                                                                                                                                                                                                                                                                                                                                                                                                                                                                                                                                               | 7.5 ft                                       |        | \$80        |       |
|     | Undraped Table                                             |                                                                                                                                                                                                                                                                                                                                                                                                                                                                                                                                                                                                                                                                                                                                                                                                                                                                                                                                                                                                                                                                                                                                                                                                                                                                                                                                                                                                                                                                                                                                                                                                                                                                                                                                                                                                                                                                                                                                                                                                                                                                                                                               | 4 ft                                         |        | \$60        |       |
| 2   | 30 in (2.5 ft Tall)                                        |                                                                                                                                                                                                                                                                                                                                                                                                                                                                                                                                                                                                                                                                                                                                                                                                                                                                                                                                                                                                                                                                                                                                                                                                                                                                                                                                                                                                                                                                                                                                                                                                                                                                                                                                                                                                                                                                                                                                                                                                                                                                                                                               | 6 ft                                         |        | \$70        |       |
|     | 24 in (2 ft Wide)                                          |                                                                                                                                                                                                                                                                                                                                                                                                                                                                                                                                                                                                                                                                                                                                                                                                                                                                                                                                                                                                                                                                                                                                                                                                                                                                                                                                                                                                                                                                                                                                                                                                                                                                                                                                                                                                                                                                                                                                                                                                                                                                                                                               | 8 ft                                         |        | \$75        |       |
|     | Undraped Table<br>29 in (2.4 ft Tall)<br>24 in (2 ft Wide) |                                                                                                                                                                                                                                                                                                                                                                                                                                                                                                                                                                                                                                                                                                                                                                                                                                                                                                                                                                                                                                                                                                                                                                                                                                                                                                                                                                                                                                                                                                                                                                                                                                                                                                                                                                                                                                                                                                                                                                                                                                                                                                                               | 7.5 ft                                       |        | \$75        |       |
| 3   | White Table Cover                                          |                                                                                                                                                                                                                                                                                                                                                                                                                                                                                                                                                                                                                                                                                                                                                                                                                                                                                                                                                                                                                                                                                                                                                                                                                                                                                                                                                                                                                                                                                                                                                                                                                                                                                                                                                                                                                                                                                                                                                                                                                                                                                                                               |                                              |        | \$3         |       |
| 4   | Table Skirt                                                |                                                                                                                                                                                                                                                                                                                                                                                                                                                                                                                                                                                                                                                                                                                                                                                                                                                                                                                                                                                                                                                                                                                                                                                                                                                                                                                                                                                                                                                                                                                                                                                                                                                                                                                                                                                                                                                                                                                                                                                                                                                                                                                               |                                              |        | \$10        |       |
| 5   | Tower Case<br>(no base storage,<br>no locks)               | NO STURBAGE IN ASSET                                                                                                                                                                                                                                                                                                                                                                                                                                                                                                                                                                                                                                                                                                                                                                                                                                                                                                                                                                                                                                                                                                                                                                                                                                                                                                                                                                                                                                                                                                                                                                                                                                                                                                                                                                                                                                                                                                                                                                                                                                                                                                          | 16 3/4in x 14 3/8in x 64<br>1/8in            |        | \$200       |       |
| 6   | Jewelry Full Tower<br>Case                                 |                                                                                                                                                                                                                                                                                                                                                                                                                                                                                                                                                                                                                                                                                                                                                                                                                                                                                                                                                                                                                                                                                                                                                                                                                                                                                                                                                                                                                                                                                                                                                                                                                                                                                                                                                                                                                                                                                                                                                                                                                                                                                                                               | 3.2ft x 1.3ft x 6.5ft                        |        | \$490       |       |
| 7   | Exhibit Showcase                                           |                                                                                                                                                                                                                                                                                                                                                                                                                                                                                                                                                                                                                                                                                                                                                                                                                                                                                                                                                                                                                                                                                                                                                                                                                                                                                                                                                                                                                                                                                                                                                                                                                                                                                                                                                                                                                                                                                                                                                                                                                                                                                                                               | 18in x 18in x 74in                           |        | \$200       |       |
| 8   | Full Vision Wood<br>Showcase                               |                                                                                                                                                                                                                                                                                                                                                                                                                                                                                                                                                                                                                                                                                                                                                                                                                                                                                                                                                                                                                                                                                                                                                                                                                                                                                                                                                                                                                                                                                                                                                                                                                                                                                                                                                                                                                                                                                                                                                                                                                                                                                                                               | 5ft x 20in x 38in                            |        | \$425       |       |
| 9   | Full Vision Glass<br>Showcase                              |                                                                                                                                                                                                                                                                                                                                                                                                                                                                                                                                                                                                                                                                                                                                                                                                                                                                                                                                                                                                                                                                                                                                                                                                                                                                                                                                                                                                                                                                                                                                                                                                                                                                                                                                                                                                                                                                                                                                                                                                                                                                                                                               | 6ft x 20in x 38in                            |        | \$425       |       |
| 10  | Half Vision Wood<br>Showcase                               |                                                                                                                                                                                                                                                                                                                                                                                                                                                                                                                                                                                                                                                                                                                                                                                                                                                                                                                                                                                                                                                                                                                                                                                                                                                                                                                                                                                                                                                                                                                                                                                                                                                                                                                                                                                                                                                                                                                                                                                                                                                                                                                               | 5ft x 18in x 38in<br>or<br>6ft x 20in x 30in | 5ft6ft | \$425 -     |       |
| 11  | Jewelry Showcase                                           |                                                                                                                                                                                                                                                                                                                                                                                                                                                                                                                                                                                                                                                                                                                                                                                                                                                                                                                                                                                                                                                                                                                                                                                                                                                                                                                                                                                                                                                                                                                                                                                                                                                                                                                                                                                                                                                                                                                                                                                                                                                                                                                               | 5ft x 18in x 38in<br>or<br>6ft x 20in x 38in | 5ft6ft | \$425 -     |       |

|     |                           |             |     |             | T .   |
|-----|---------------------------|-------------|-----|-------------|-------|
| No. | Equipment and Service     | Unit Type   | QTY | Floor Price | Total |
| 12  | Pipe Upright              | See Diagram |     | \$24        |       |
| 13  | Horizontal Telescopic Rod | See Diagram |     | \$27        |       |
| 14  | Non-Island Hardwall       |             |     | \$1,200     |       |
| 15  | Pegboard Panel 4x8ft      |             |     | \$150       |       |
| 16  | Plastic Chair             | A           |     | \$15        |       |
| 17  | Carpet                    | 10 x 8 ft   |     | \$150       |       |
| 18  | Showcase Lock             |             |     | \$15        |       |