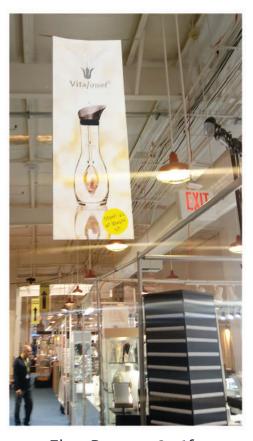

#### INDOOR/FLAG BANNER AD

First-come first-service basis - order early!

Vertical signs will be hung from the building ceiling and placed in high traffic walkways of the Show. Buyers can see these hanging flag banners as they walk through the main aisles of the show.

The most popular option is the **2ft by 6ft Flag Banner.** Exhibitors often place a photo of their products and their booth number on flag banners.

| Ad Size                | Price    |
|------------------------|----------|
| Flag Banner 2ft by 6ft | \$300.00 |

Locations for Flag Banners are limited, please contact our advertising team to order your Flag Banner by calling (213) 629-3030 or emailing info@jogsshow.com.

Flag Banner 2x6ft

Flag Banner 2x6ft

Flag Banner 2x6ft