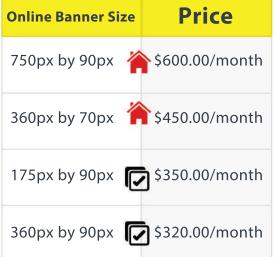

#### **Homepage Banners**

Place your banner on our website homepage.

#### **Sidebar Banners**

Place your banner in the sidebar of almost every page of the JOGS Show website.