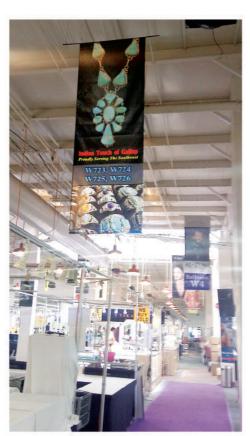

#### INDOOR/FLAG BANNER AD

First-come first-service basis - order early!

Vertical signs will be hung from the building ceiling and placed in high traffic walkways of the Show. Buyers can see these hanging flag banners as they walk through the main aisles of the show.

The most popular option is the **2ft by 6ft Flag Banner.** Exhibitors often place a photo of their products and their booth number on flag banners.

| Ad Size                | Price    |
|------------------------|----------|
| Flag Banner 2ft by 6ft | \$300.00 |

Locations for Flag Banners are limited, please contact our advertising team to order your Flag Banner by calling (213) 629-3030 or emailing info@jogsshow.com.

Flag Banner 2x6ft

Flag Banner 2x6ft

Flag Banner 2x6ft