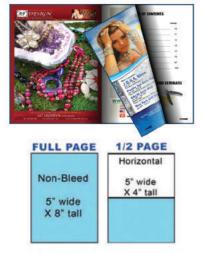

#### **TUCSON SHOW GUIDE**

The JOGS Tucson Gem and Jewelry Show Guide will expose your company to tens of thousands of qualified buyers who are looking for new products, great prices, exciting designers, unique resources and innovative ideas. The Show guide is a comprehensive full color 8.5in x 5.5in booklet featuring advertisements by JOGS Tucson Gem and Jewelry Show Exhibitors and JOGS affiliates. The JOGS Show Guide will be used as a year-round printed and online resource by JOGS Show Buyers to find and connect to exhibiting companies who participate at the JOGS Tucson Gem and Jewelry Show.

| Ad Size                    | Price      |
|----------------------------|------------|
| 2 Full Pages Ad            | \$2,000.00 |
| Full Page Ad (8.5 x 5.5in) | \$1,200.00 |
| 1/2 Page Ad                | \$600.00   |