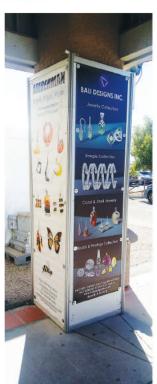

## FRONT ENTRANCE COLUMN BANNERS

#### **LIMITED AVAILABILITY**

What better place to advertise than at the entrance to the JOGS Tucson Gem & Jewelry Show? Place your company's banner on the columns at the Main Registration or South Hall Registration entrances and catch buyers' eyes as they enter the show.

| Size                   | Price      |
|------------------------|------------|
| Vertical, 2ft by 7ft   | \$1,500.00 |
| Vertical, 3ft by 7ft   | \$1,600.00 |
| Vertical, 2ft by 3.5ft | \$800.00   |

The most popular option is the Vertical 2x7ft banner which covers an entire column's side.