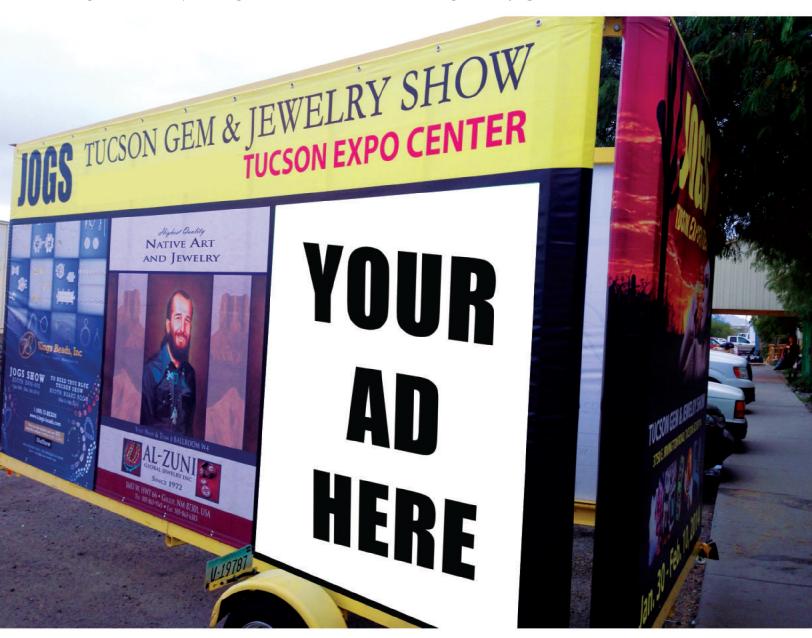

#### **MOVING BILLBOARD**

Our moving billboard will operate during our 13 day JOGS Show, and will be driven around all the Tucson gem shows. Advertising on the JOGS moving billboard will ensure Buyers visiting Tucson during the gem show weeks will see your advertisement everywhere they go.

| Ad Size    | Price      |
|------------|------------|
| 5ft by 6ft | \$1,000.00 |

LIMITED AVAILABILITY

Availability is very limited, please contact our advertising team to reserve your space on our moving billboard by calling (213) 629-3030 or emailing info@jogsshow.com.