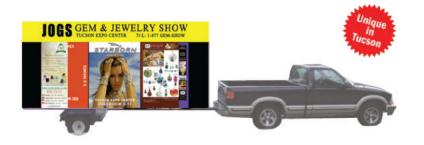

#### **MOVING BILLBOARD**

Our moving billboard will operate during our 13 day JOGS Show, and will be driven around all the Tucson gem shows. Advertising on the JOGS moving billboard will ensure Buyers visiting Tucson during the gem show weeks will see your advertisement everywhere they go.

| Ad Size    | Price      |
|------------|------------|
| 5ft by 6ft | \$1,000.00 |

LIMITED AVAILABILITY

Availability is very limited, please contact our advertising team to reserve your space on our moving billboard by calling (213) 629-3030 or emailing info@jogsshow.com.