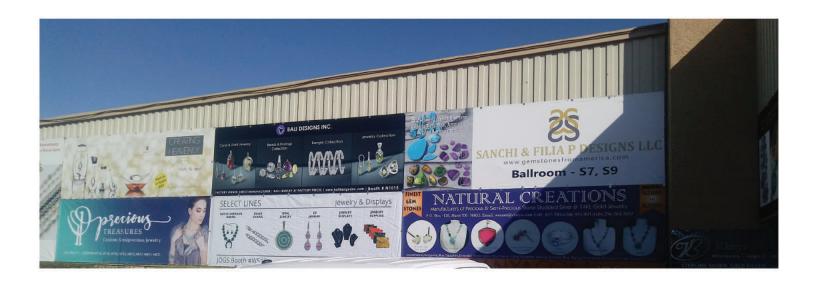

#### INDOOR/FLAG BANNER AD

First-come first-service basis - order early!

Vertical signs will be hung from the building ceiling and placed in high traffic walkways of the Show. Buyers can see these hanging flag banners as they walk through the main aisles of the show.

The most popular option is the **2ft by 6ft Flag Banner.** Exhibitors often place a photo of their products and their booth number on flag banners.

| Ad Size                | Price    |
|------------------------|----------|
| Flag Banner 2ft by 6ft | \$300.00 |

Locations for Flag Banners are limited, please contact our advertising team to order your Flag Banner by calling (213) 629-3030 or emailing info@jogsshow.com.

Flag Banner 2x6ft

Flag Banner 2x6ft

Flag Banner 2x6ft