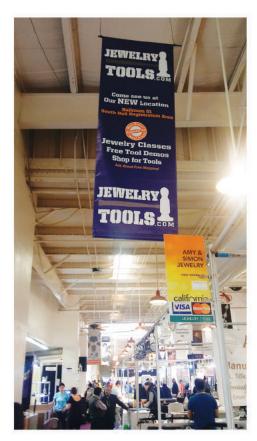

#### INDOOR/FLAG BANNER AD

First-come first-service basis - order early!

Vertical signs will be hung from the building ceiling and placed in high traffic walkways of the Show. Buyers can see these hanging flag banners as they walk through the main aisles of the show.

The most popular option is the **2ft by 6ft Flag Banner.** Exhibitors often place a photo of their products and their booth number on flag banners.

| Ad Size                | Price    |
|------------------------|----------|
| Flag Banner 2ft by 6ft | \$300.00 |

Locations for Flag Banners are limited, please contact our advertising team to order your Flag Banner by calling (213) 629-3030 or emailing info@jogsshow.com.

Flag Banner 2x6ft

Flag Banner 2x6ft

Flag Banner 2x6ft