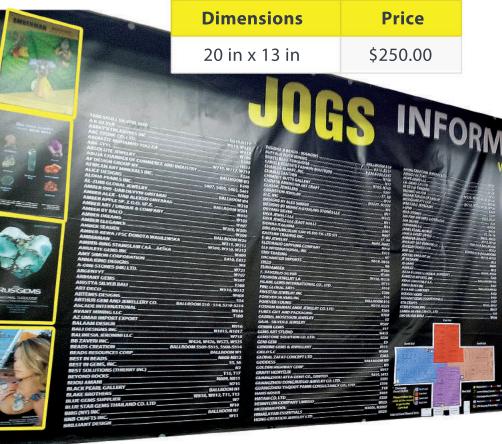

Availability is limited, please contact our advertising team to find out which spaces are available by calling (213) 629-3030 or emailing info@jogsshow.com.

Showcase your company and products at the JOGS Tucson Gem & Jewelry Show's registration areas. The Show Directory banner is located next to the Main Entrance registration and contains a large map of the Show, as well as a directory of all exhibitors' booth locations, and Show amenities.

These Main Show Directory banners are seen by buyers queuing to register and buyers who are looking for the Show Exhibitors Directory and Show map.

Put your ad here! 20 in x 13 in

- Banner on Main Show Directory 20 inches high by 13 inches wide (Max 12 Available)
- Includes complimentary highlighted listing in exhibitor directory