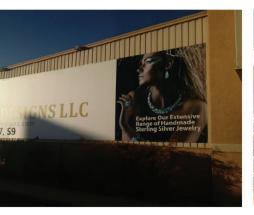

## **OUTDOOR BILLBOARDS**

LIMITED AVAILABILITY

Outdoor billboards are located at the main entrances and registration areas of the JOGS Show, and are seen by all buyers who are entering the Show.

Advertisement space is on a first-come-first-served basis, and the Tucson Expo Center only has limited amount of space available for outdoor advertising.

Availability is limited, please contact our advertising team to find out which spaces are available by calling (213) 629-3030 or emailing info@jogsshow.com.

Showcase your company and products at the JOGS Tucson Gem & Jewelry Show's registration areas. The Show Directory banner is located next to the Main Entrance registration and contains a large map of the Show, as well as a directory of all exhibitors' booth locations, and Show amenities.