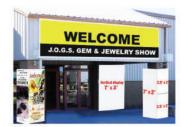

## **OUTDOOR BILLBOARDS**

LIMITED AVAILABILITY

Outdoor billboards are located at the main entrances and registration areas of the JOGS Show, and are seen by all buyers who are entering the Show.

Advertisement space is on a first-come-first-served basis, and the Tucson Expo Center only has limited amount of space available for outdoor advertising.

Availability is limited, please contact our advertising team to find out which spaces are available by calling (213) 629-3030 or emailing info@jogsshow.com.

Showcase your company and products at the JOGS Tucson Gem & Jewelry Show's registration areas. The Show Directory banner is located next to the Main Entrance registration and contains a large map of the Show, as well as a directory of all exhibitors' booth locations, and Show amenities.

These Main Show Directory banners are seen by buyers queuing to register and buyers who are looking for the Show Exhibitors Directory and Show map.

Put your ad here! 20 in x 13 in

- Banner on Main Show Directory 20 inches high by 13 inches wide (Max 12 Available)
- Includes complimentary highlighted listing in exhibitor directory