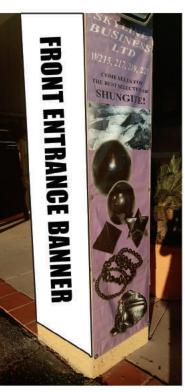

## FRONT ENTRANCE COLUMN BANNERS

#### **LIMITED AVAILABILITY**

What better place to advertise than at the entrance to the JOGS Tucson Gem & Jewelry Show? Place your company's banner on the columns at the Main Registration or South Hall Registration entrances and catch buyers' eyes as they enter the show.

| Size                   | Price      |
|------------------------|------------|
| Vertical, 2ft by 7ft   | \$1,500.00 |
| Vertical, 3ft by 7ft   | \$1,600.00 |
| Vertical, 2ft by 3.5ft | \$800.00   |

The most popular option is the Vertical 2x7ft banner which covers an entire column's side.