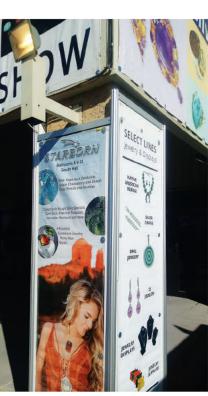

## FRONT ENTRANCE COLUMN BANNERS

#### **LIMITED AVAILABILITY**

What better place to advertise than at the entrance to the JOGS Tucson Gem & Jewelry Show? Place your company's banner on the columns at the Main Registration or South Hall Registration entrances and catch buyers' eyes as they enter the show.

| Size                   | Price      |
|------------------------|------------|
| Vertical, 2ft by 7ft   | \$1,500.00 |
| Vertical, 3ft by 7ft   | \$1,600.00 |
| Vertical, 2ft by 3.5ft | \$800.00   |

The most popular option is the Vertical 2x7ft banner which covers an entire column's side.