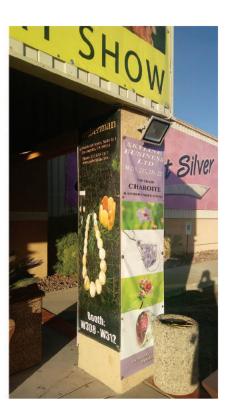

## FRONT ENTRANCE COLUMN BANNERS

#### **LIMITED AVAILABILITY**

What better place to advertise than at the entrance to the JOGS Tucson Gem & Jewelry Show? Place your company's banner on the columns at the Main Registration or South Hall Registration entrances and catch buyers' eyes as they enter the show.

| Size                   | Price      |
|------------------------|------------|
| Vertical, 2ft by 7ft   | \$1,500.00 |
| Vertical, 3ft by 7ft   | \$1,600.00 |
| Vertical, 2ft by 3.5ft | \$800.00   |

The most popular option is the Vertical 2x7ft banner which covers an entire column's side.