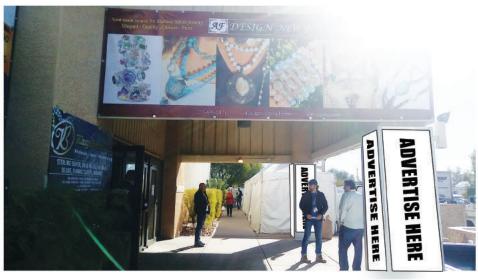

## **OUTDOOR BILLBOARDS**

LIMITED AVAILABILITY

Outdoor billboards are located at the main entrances and registration areas of the JOGS Show, and are seen by all buyers who are entering the Show.

Advertisement space is on a first-come-first-served basis, and the Tucson Expo Center only has limited amount of space available for outdoor advertising.

Availability is limited, please contact our advertising team to find out which spaces are available by calling (213) 629-3030 or emailing info@jogsshow.com.

Showcase your company and products at the JOGS Tucson Gem & Jewelry Show's registration areas. The Show Directory banner is located next to the Main Entrance registration and contains a large map of the Show, as well as a directory of all exhibitors' booth locations, and Show amenities.

These Main Show Directory banners are seen by buyers queuing to register and buyers who are looking for the Show Exhibitors Directory and Show map.

Put your ad here! 20 in x 13 in

- Banner on Main Show Directory 20 inches high by 13 inches wide (Max 12 Available)
- Includes complimentary highlighted listing in exhibitor directory