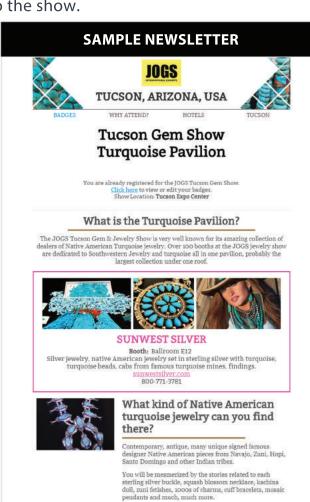

# Reach more than 25,000 Tucson buyers directly!

**Ad:** You can provide a 600px by 130px image that links to your website, OR send us 3 photos of your products, and we will create an ad with text, your booth #, company and product description and link to your website if available.

Max total ad size: 600px by 130px

Max text: 350 characters

**Design:** Free design is included with

purchase of ad placement.

**LIMITED SPACE!** Maximum of 3 exhibitor advertisements per newsletter.

Many of our turquoise jewelry exhibitors have family ties to original historic Traders, and have brought those Native American ties to the Show.

What types of rough and cut turquoise can be found at the

SELECT LINES

Booth: W516, W518, W520

Native American indian, sterling silver chains and jewelry, opal jewelry, jewelry displays and supplies.
selectines.com
303-295-2082