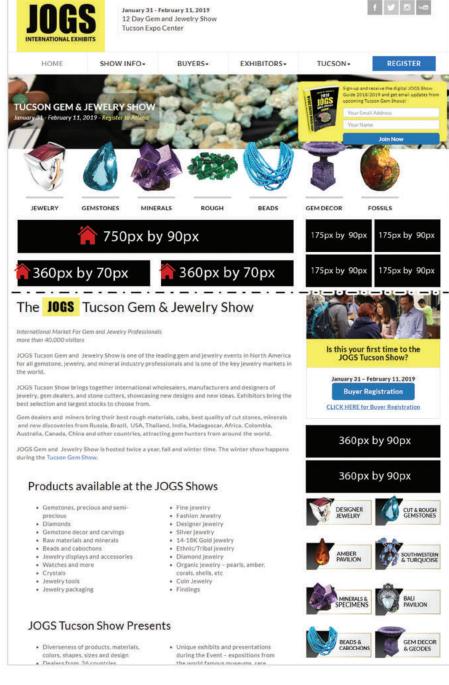

### **JOGSSHOW.COM WEBSITE ADVERTISING**

Online advertising on the JOGS Show website is the best way to keep your business in touch world-wide. When you advertise on the JOGS website you will:

- Reach thousands of potential buyers
- Direct traffic to your website and booth
- Raise your brand awareness

#### **Homepage Banners**

Place your banner on our website homepage.

#### **Sidebar Banners**

Place your banner in the sidebar of almost every page of the JOGS Show website.

#### **JOGSSHOW.COM WEBSITE ADVERTISING BY PAVILION**

Looking for a better way to reach buyers looking for your type of products? The JOGS Tucson Gem & Jewelry Show has web pages dedicated to the different pavilions at our show, from our Turquoise and Southwest Pavilion to our Amber Jewelry pavilion. Advertise on these pages to reach YOUR buyers!

- Reach thousands of potential customers
- Direct traffic to your website and booth
- Create awareness about your company and booth

| Pavilion Page                                         | Views<br>per Year | Visitors<br>per Year | Price       |
|-------------------------------------------------------|-------------------|----------------------|-------------|
| Turquoise Page jogsshow.com/turquoise                 | 12,213            | 5,274                | \$200/month |
| Amber Page jogsshow.com/amber                         | 12,213            | 5,274                | \$200/month |
| Designer Jewelry Page jogsshow.com/designers          | 4,056*            | 1,877*               | \$200/month |
| Gemstone Pavilion Page jogsshow.com/gemstone-pavilion | 14,518            | 6,058                | \$200/month |
| Minerals & Specimens Page jogsshow.com/specimens      | 3,853*            | 1,772*               | \$200/month |
| Bali/Indonesian Silver Page jogsshow.com/bali-silver  | 5,285             | 2,406                | \$200/month |
| Gem Decor Page jogsshow.com/gem-decor                 | 6,968*            | 2,985*               | \$200/month |
| Beads & Cabochons Page jogsshow.com/beads             | NEW!              |                      | \$200/month |
| Jewelry Making Classes jogsshow.com/beading-classes   | 11,504            | 4,918                | \$200/month |

- Ad Size: 365px wide by 200px tall
- Limit 4 advertisers per page secure your position early
- Exact placement varies per page in main content section, first come first served
- \* These pages are expected to have much higher viewership closer to the show