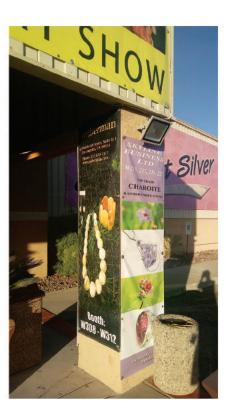

# FRONT ENTRANCE COLUMN BANNERS

#### **LIMITED AVAILABILITY**

What better place to advertise than at the entrance to the JOGS Tucson Gem & Jewelry Show? Place your company's banner on the columns at the Main Registration or South Hall Registration entrances and catch buyers' eyes as they enter the show.

| Size                   | Price      |
|------------------------|------------|
| Vertical, 2ft by 7ft   | \$1,500.00 |
| Vertical, 3ft by 7ft   | \$1,600.00 |
| Vertical, 2ft by 3.5ft | \$800.00   |

The most popular option is the Vertical 2x7ft banner which covers an entire column's side.