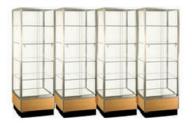

# MAIN ENTRANCE PRODUCT TOWER SHOWCASE

#### LIMITED AVAILABILITY

| Location               | Dimensions    | Price    |
|------------------------|---------------|----------|
| West Hall Shelf Space  | 1.5ft x 1.3ft | \$300.00 |
| South Hall Shelf Space | 1.5ft x 1.3ft | \$200.00 |

Display your company's products in a beautiful showcase located at the registration areas at the Show entrances. Each showcase has four shelves available, and each registration area will have four showcases. There will only be a total of 16 shelves available at each of the show's entrances.

Availability is very limited, please contact our advertising team to find out which showcase shelves are available by calling (213) 629-3030 or emailing info@jogsshow.com.

Your products and booth number featured on a shelf at the show entrance!