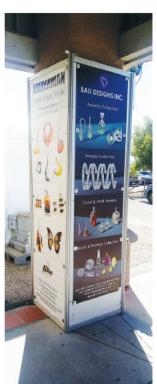

# FRONT ENTRANCE COLUMN BANNERS

#### **LIMITED AVAILABILITY**

What better place to advertise than at the entrance to the JOGS Tucson Gem & Jewelry Show? Place your company's banner on the columns at the Main Registration or South Hall Registration entrances and catch buyers' eyes as they enter the show.

| Size                   | Price      |
|------------------------|------------|
| Vertical, 2ft by 7ft   | \$1,500.00 |
| Vertical, 3ft by 7ft   | \$1,600.00 |
| Vertical, 2ft by 3.5ft | \$800.00   |

The most popular option is the Vertical 2x7ft banner which covers an entire column's side.