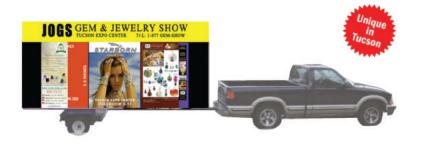

### **MOVING BILLBOARD**

Our moving billboard will operate during our 13 day JOGS Show, and will be driven around all the Tucson gem shows. Advertising on the JOGS moving billboard will ensure Buyers visiting Tucson during the gem show weeks will see your advertisement everywhere they go.

| Ad Size    | Price      |
|------------|------------|
| 5ft by 6ft | \$1,000.00 |

LIMITED AVAILABILITY

Availability is very limited, please contact our advertising team to reserve your space on our moving billboard by calling (213) 629-3030 or emailing info@jogsshow.com.