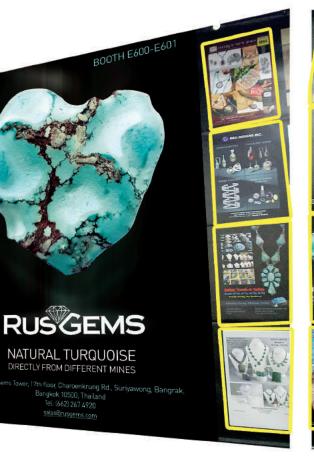

#### INDOOR/FLAG BANNER AD

First-come first-service basis - order early!

Vertical signs will be hung from the building ceiling and placed in high traffic walkways of the Show. Buyers can see these hanging flag banners as they walk through the main aisles of the show.

The most popular option is the **2ft by 6ft Flag Banner.** Exhibitors often place a photo of their products and their booth number on flag banners.

| Ad Size                | Price    |
|------------------------|----------|
| Flag Banner 2ft by 6ft | \$300.00 |

Locations for Flag Banners are limited, please contact our advertising team to order your Flag Banner by calling (213) 629-3030 or emailing info@jogsshow.com.

Flag Banner 2x6ft

Flag Banner 2x6ft

Flag Banner 2x6ft