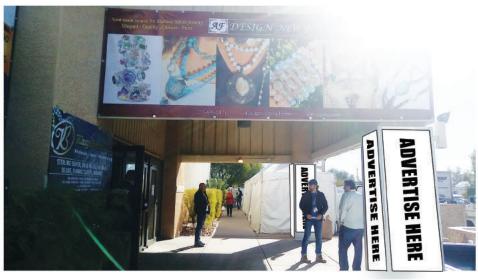

# **OUTDOOR BILLBOARDS**

LIMITED AVAILABILITY

Outdoor billboards are located at the main entrances and registration areas of the JOGS Show, and are seen by all buyers who are entering the Show.

Advertisement space is on a first-come-first-served basis, and the Tucson Expo Center only has limited amount of space available for outdoor advertising.

Availability is limited, please contact our advertising team to find out which spaces are available by calling (213) 629-3030 or emailing info@jogsshow.com.

Showcase your company and products at the JOGS Tucson Gem & Jewelry Show's registration areas. The Show Directory banner is located next to the Main Entrance registration and contains a large map of the Show, as well as a directory of all exhibitors' booth locations, and Show amenities.

These Main Show Directory banners are seen by buyers queuing to register and buyers who are looking for the Show Exhibitors Directory and Show map.

Put your ad here! 20 in x 13 in

- Banner on Main Show Directory 20 inches high by 13 inches wide (Max 12 Available)
- Includes complimentary highlighted listing in exhibitor directory