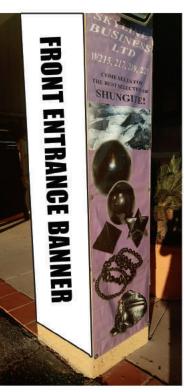

# FRONT ENTRANCE COLUMN BANNERS

#### **LIMITED AVAILABILITY**

What better place to advertise than at the entrance to the JOGS Tucson Gem & Jewelry Show? Place your company's banner on the columns at the Main Registration or South Hall Registration entrances and catch buyers' eyes as they enter the show.

| Size                   | Price      |
|------------------------|------------|
| Vertical, 2ft by 7ft   | \$1,500.00 |
| Vertical, 3ft by 7ft   | \$1,600.00 |
| Vertical, 2ft by 3.5ft | \$800.00   |

The most popular option is the Vertical 2x7ft banner which covers an entire column's side.