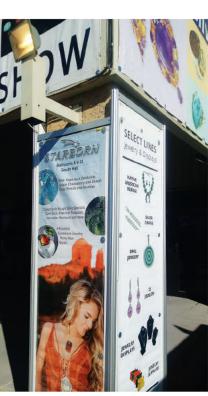

# FRONT ENTRANCE COLUMN BANNERS

#### **LIMITED AVAILABILITY**

What better place to advertise than at the entrance to the JOGS Tucson Gem & Jewelry Show? Place your company's banner on the columns at the Main Registration or South Hall Registration entrances and catch buyers' eyes as they enter the show.

| Size                   | Price      |
|------------------------|------------|
| Vertical, 2ft by 7ft   | \$1,500.00 |
| Vertical, 3ft by 7ft   | \$1,600.00 |
| Vertical, 2ft by 3.5ft | \$800.00   |

The most popular option is the Vertical 2x7ft banner which covers an entire column's side.