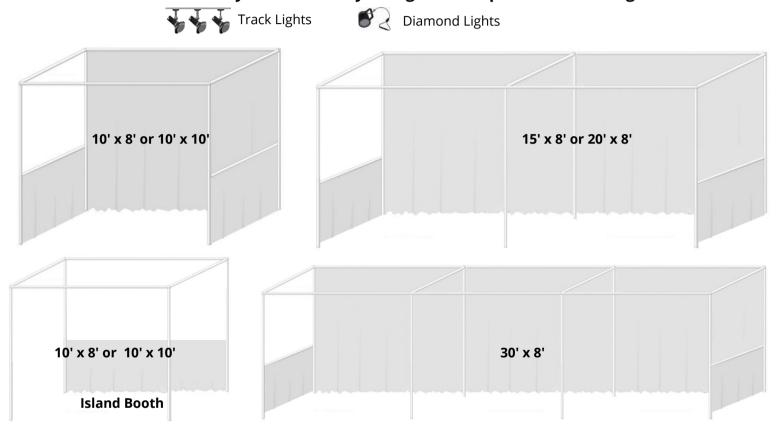

### **TEC Expo Services**

Deadline to receive discounted prices is **July 30, 2023**.

| Company Name:                                                        |                                                              |                                                                         |                        |     | Booth #:                   |             |       |
|----------------------------------------------------------------------|--------------------------------------------------------------|-------------------------------------------------------------------------|------------------------|-----|----------------------------|-------------|-------|
| No.                                                                  | Туре                                                         |                                                                         | Diagram                | Qty | Discounted Price           | Floor Price | Total |
| 1                                                                    | Track Lights (3 lights,                                      | 180 Watt)                                                               | 444                    |     | \$50                       | \$60        |       |
| 2                                                                    | Jewelry Diamond Lights                                       | s (55 Watt)                                                             | <b>€</b> White:Yellow: |     | \$50                       | \$60        |       |
| 3/                                                                   | Pole Package (10x                                            | Special Discount                                                        | Telesc.                |     | \$100                      | \$120       |       |
| 4                                                                    | Pole Package (15x                                            | Special Discount                                                        | Telescopic             |     | \$200                      | \$225       |       |
| 5                                                                    | Upright Pipe                                                 |                                                                         | sht sht                |     | \$25                       | \$30        |       |
| 6                                                                    | Horizontal Telescor                                          | oic Rod                                                                 | Upright                |     | \$30                       | \$35        |       |
|                                                                      | ADTANT. Verranet and an He                                   | ri-let Disease and                                                      |                        | Su  | ıbtotal (Lines 1-6):       |             |       |
|                                                                      | <b>PRTANT:</b> You must order Up ontal Telescopic Rods to mo | •                                                                       |                        |     | Tax 6.1%                   |             |       |
| if you are ordering lighting. Please fill out Lighting Diagram Form. |                                                              |                                                                         |                        |     | Subtotal w/ Tax:           |             |       |
| 1 icas                                                               | - III out Lighting Diagram (                                 | 71111.                                                                  |                        |     |                            |             |       |
| 7                                                                    | 0-500 WATT                                                   |                                                                         |                        |     | \$70                       | \$100       |       |
| 8                                                                    | 501-1000 WATT                                                |                                                                         |                        |     | \$120                      | \$150       |       |
| 9                                                                    | 1001-2000 WATT                                               |                                                                         |                        |     | \$160                      | \$200       |       |
| 10                                                                   | Labor (hourly rate)*                                         | *Sub                                                                    | ject to availability.  |     | \$25                       | \$30        |       |
| 11                                                                   | Forklift Rental*                                             | *Subject to availability.<br>Forklift is not allowed on carpeted areas. |                        |     | \$50 for 1/2 hr or \$90/hr |             |       |
| 12                                                                   | Wi-Fi Internet                                               | 10 Mbps internet for Wi-Fi                                              |                        |     | \$100                      |             |       |
|                                                                      |                                                              |                                                                         |                        | Su  | btotal (Lines 7-12):       |             |       |
|                                                                      |                                                              |                                                                         |                        |     | Grand Total:               |             |       |

#### Instructions to place an order for Horizontal Telescopic Rods and Upright Pipes:

10ft x 8ft booth: Order 10x8 Pole Package or 3 Horizontal Telescopic Rods and 2 Upright Pipes 15ft x 8ft booth: Order 15x8 Pole Package or 5 Horizontal Telescopic Rods and 3 Upright Pipes