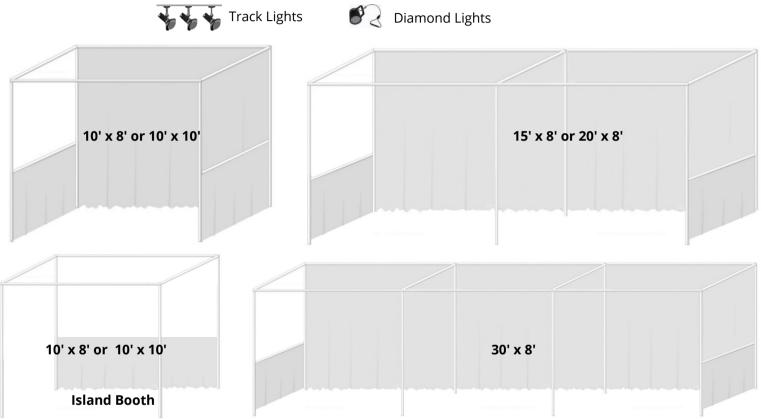

### This form is required if Track and/or Diamond Lights are being ordered. All lighting orders must include Track and/or Diamond Lights placement diagram.

If no diagram is provided, lights will be placed on the front of the booth.

Any changes will result in additional charges (\$30 fee to move each Track/Diamond Light).

Due to the Pima County Fire Marshal's and JOGS show regulations the following types of lights are **prohibited** at JOGS Show/Tucson Expo Center: