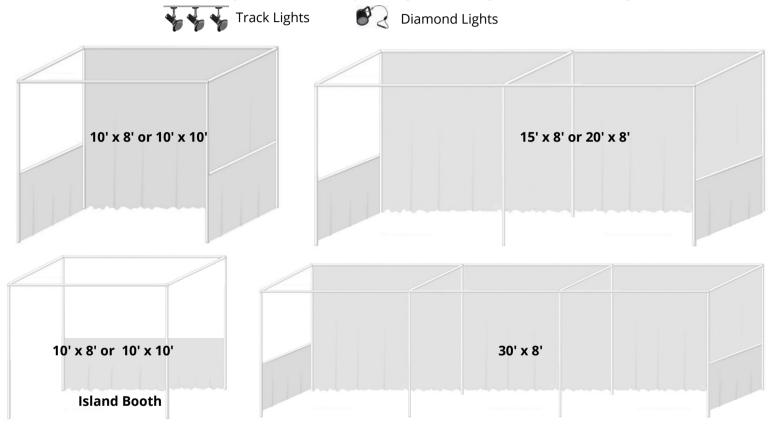

# Lighting Diagram & Regulations JOGS Tucson Gem & Jewelry Show: Winter 2024\*

This form is required if Track and/or Diamond Lights are being ordered.

All lighting orders must include Track and/or Diamond Lights placement diagram.

If no diagram is provided, lights will be placed on the front of the booth. Any changes will result in additional charges (\$30 fee to move each Track/Diamond Light).

### Please draw where you would like your lights to be placed on the diagram below:

Due to the Pima County Fire Marshal's and JOGS show regulations the following types of lights are **prohibited** at JOGS Show/Tucson Expo Center: