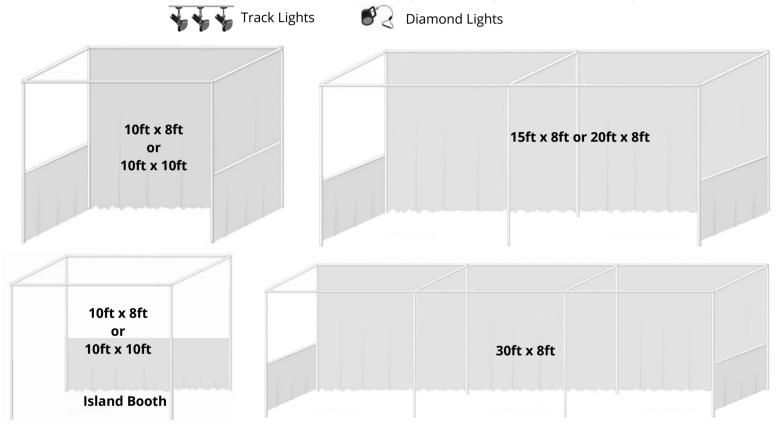

### Lighting Diagram & Regulations JOGS Tucson Gem & Jewelry Show: Jan 29 - Feb 9, 2025

TEC Expo Services

Deadline to receive discounted prices is **November 30. 2024**.

| Company Name: | Booth #: |  |
|---------------|----------|--|
|               |          |  |

This form is required if Track and/or Diamond Lights are being ordered. All lighting orders must include Track and/or Diamond Lights placement diagram.

If no diagram is provided, lights will be placed on the front of the booth. Any changes will result in additional charges (\$30 fee to move each Track/Diamond Light).

#### Please draw where you would like your lights to be placed on the diagram below: