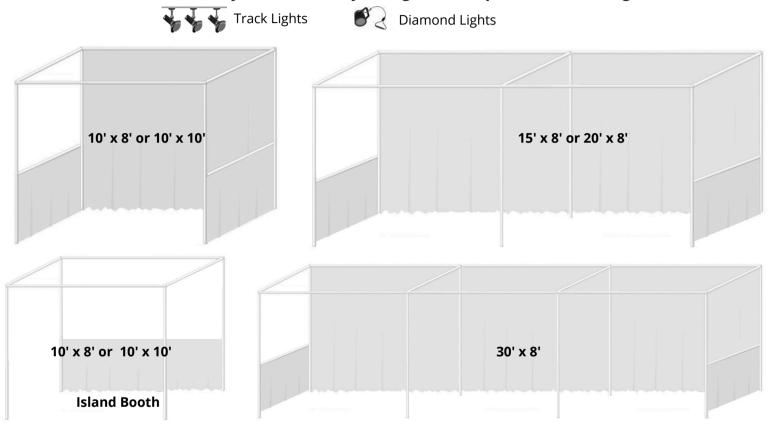

This form is required if Track and/or Diamond Lights are being ordered. All lighting orders must include Track and/or Diamond Lights placement diagram.

If no diagram is provided, lights will be placed on the front of the booth. Any changes will result in additional charges (\$30 fee to move each Track/Diamond Light).

### Please draw where you would like your lights to be placed on the diagram below:

Due to the Pima County Fire Marshal's and JOGS show regulations the following types of lights are **prohibited** at JOGS Show/Tucson Expo Center: