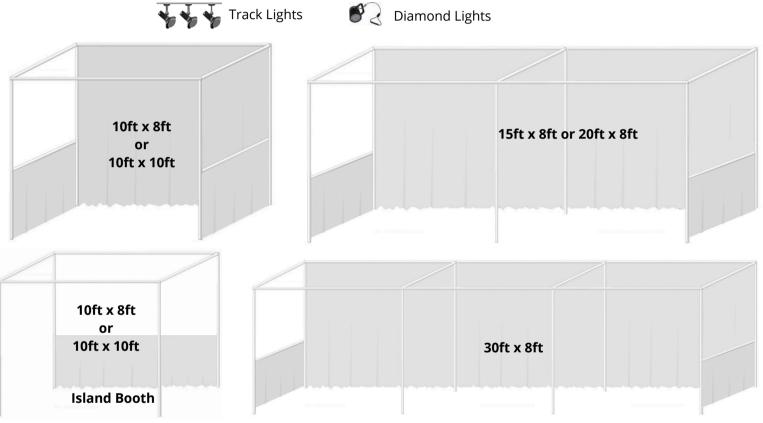

**Lighting Diagram & Regulations** 

JOGS Tucson Gem & Jewelry Show: Jan 29 - Feb 9, 2025

## This form is required if Track and/or Diamond Lights are being ordered. All lighting orders must include Track and/or Diamond Lights placement diagram. If no diagram is provided, lights will be placed on the front of the booth. Any changes will result in additional charges (\$30 fee to move each Track/Diamond Light). Please draw where you would like your lights to be placed on the diagram below: