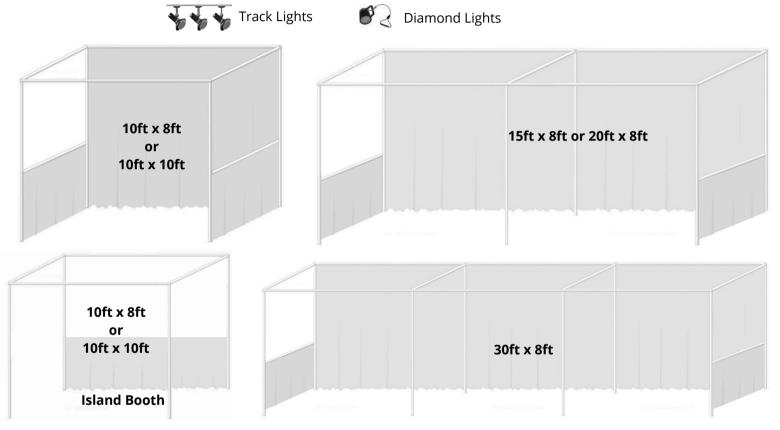

#### **TEC Expo Services**

Deadline to receive discounted prices is **November 30. 2025**.

| Company Name: | Booth #: |  |
|---------------|----------|--|
|               |          |  |

This form is required if Track and/or Diamond Lights are being ordered.

All lighting orders must include Track and/or Diamond Lights placement diagram.

If no diagram is provided, lights will be placed on the front of the booth. Any changes will result in additional charges (\$30 fee to move each Track/Diamond Light).

#### Please draw where you would like your lights to be placed on the diagram below: